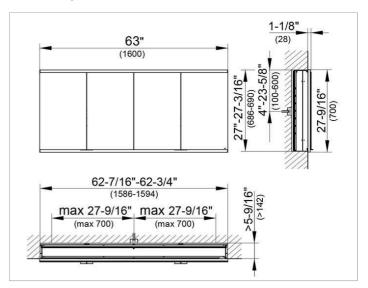

#### **DRAWING**

EEK: A++, A+, A,

#### **DIMENSION**

62,99 x 27,56 x 6,3 "

Warranty: KEUCO products are covered by a 5-year manufacturer's warranty, in effect from the date of purchase. During this time, proven product defects will be remedied free of charge. Warranty claims must be filed in writing, including a detailed description of the defect immediately after a defect has occurred. For a copy of our detailed product warranty policy, please contact us at office-usa@keuco.com.