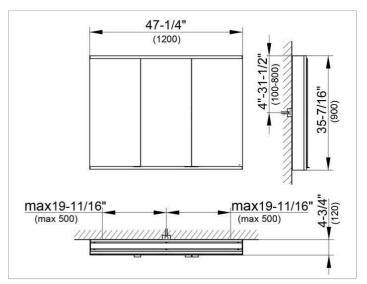

#### **DRAWING**

EEK: A++, A+, A,

#### **DIMENSION**

47,24 x 35,43 x 4,72 "

Warranty: KEUCO products are covered by a 5-year manufacturer's warranty, in effect from the date of purchase. During this time, proven product defects will be remedied free of charge. Warranty claims must be filed in writing, including a detailed description of the defect immediately after a defect has occurred. For a copy of our detailed product warranty policy, please contact us at office-usa@keuco.com.