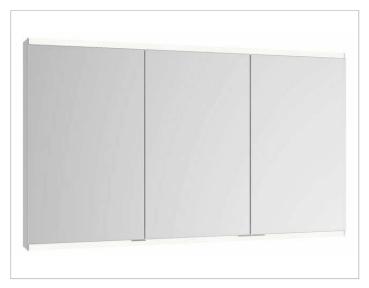

## Royal Modular 2.0 800311120105300 Mirror cabinet

## PRODUCT

## SURFACE

silver anodized