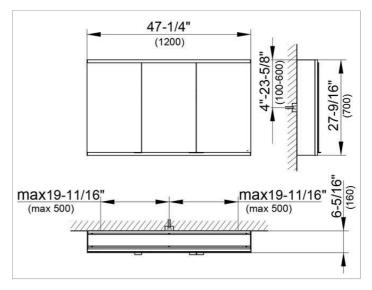

### DRAWING

#### DIMENSION

47,24 x 27,56 x 6,3 "

 Warranty:
 KEUCO products are covered by a 5-year manufacturer's warranty, in effect from the date of purchase. During this time, proven product defects will be remedied free of charge.