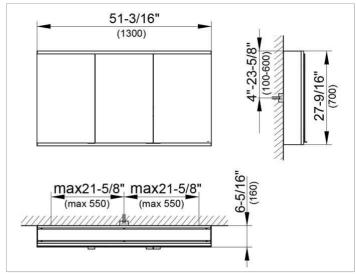

#### **DRAWING**

### **DIMENSION**

51,18 x 27,56 x 6,3 "

Warranty: KEUCO products are covered by a 5-year manufacturer's warranty, in effect from the date of purchase. During this time, proven product defects will be remedied free of charge. Warranty claims must be filed in writing, including a detailed description of the defect immediately after a defect has occurred. For a copy of our detailed product warranty policy, please contact us at office-usa@keuco.com.