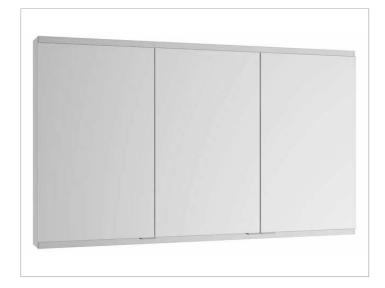

# Royal Modular 2.0 800301130105200 Mirror cabinet

#### **PRODUCT**

### **SURFACE**

silver anodized