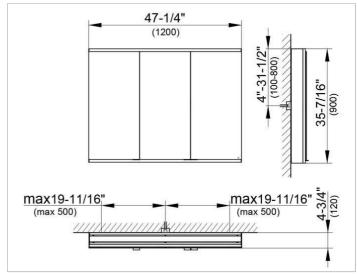

#### **DRAWING**

### **DIMENSION**

47,24 x 35,43 x 4,72 "

Warranty: KEUCO products are covered by a 5-year manufacturer's warranty, in effect from the date of purchase. During this time, proven product defects will be remedied free of charge. Warranty claims must be filed in writing, including a detailed description of the defect immediately after a defect has occurred. For a copy of our detailed product warranty policy, please contact us at office-usa@keuco.com.