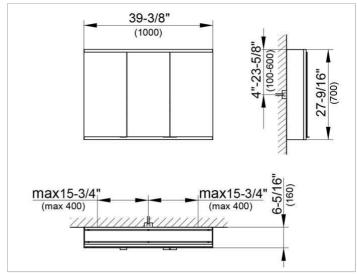

#### **DRAWING**

### **DIMENSION**

39,37 x 27,56 x 6,3 "

Warranty: KEUCO products are covered by a 5-year manufacturer's warranty, in effect from the date of purchase. During this time, proven product defects will be remedied free of charge. Warranty claims must be filed in writing, including a detailed description of the defect immediately after a defect has occurred. For a copy of our detailed product warranty policy, please contact us at office-usa@keuco.com.