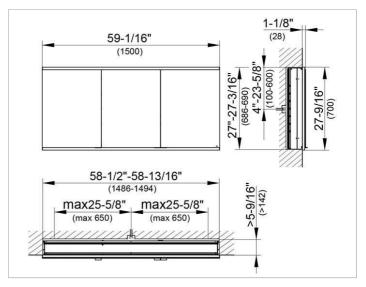

#### **DRAWING**

### **DIMENSION**

59,06 x 27,56 x 6,3 "

Warranty: KEUCO products are covered by a 5-year manufacturer's warranty, in effect from the date of purchase. During this time, proven product defects will be remedied free of charge. Warranty claims must be filed in writing, including a detailed description of the defect immediately after a defect has occurred. For a copy of our detailed product warranty policy, please contact us at office-usa@keuco.com.