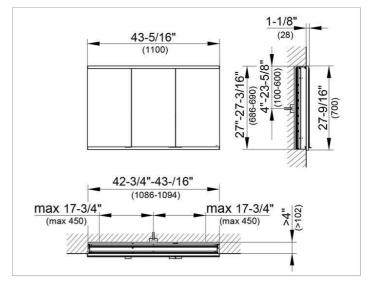

### DRAWING

#### DIMENSION

43,31 x 27,56 x 4,72 "

 Warranty:
 KEUCO products are covered by a 5-year manufacturer's warranty, in effect from the date of purchase. During this time, proven product defects will be remedied free of charge.