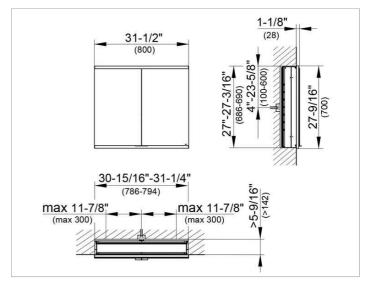

## DRAWING

#### DIMENSION

31,5 x 27,56 x 6,3 "

 Warranty:
 KEUCO products are covered by a 5-year manufacturer's warranty, in effect from the date of purchase. During this time, proven product defects will be remedied free of charge.