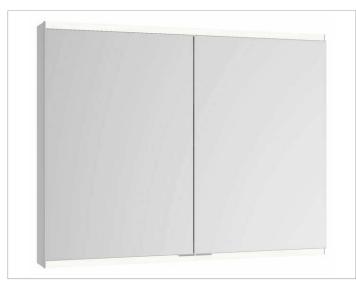

# PRODUCT DATA SHEET

KEUCO

# Royal Modular 2.0 800210080105300 Mirror cabinet

## PRODUCT



## DRAWING



### EEK: A++, A+, A ,

## SURFACE

silver anodized

#### DIMENSION

31,5 x 27,56 x 6,3 "

 Warranty:
 KEUCO products are covered by a 5-year manufacturer's warranty, in effect from the date of purchase. During this time, proven product defects will be remedied free of charge.

 Warranty claims must be filed in writing, including a detailed description of the defect immediately after a defect has occurred. For a copy of our detailed product warranty policy, please contact us at office-usa@keuco.com.

 Installation:
 KEUCO products must be installed by a qualified professional in accordance with the respective installation guidelines and any applicable federal / local building codes and regulations.