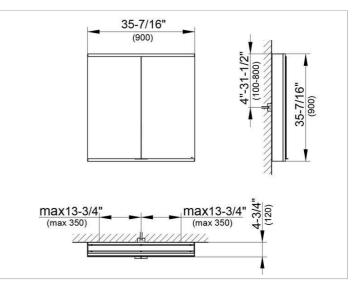

#### DRAWING

#### DIMENSION

35,43 x 35,43 x 4,72 "

 Warranty: KEUCO products are covered by a 5-year manufacturer's warranty, in effect from the date of purchase. During this time, proven product defects will be remedied free of charge. Warranty claims must be filed in writing, including a detailed description of the defect immediately after a defect has occurred. For a copy of our detailed product warranty policy, please contact us at office-usa@keuco.com.
Installation: KEUCO products must be installed by a qualified professional in accordance with the respective installation guidelines and any applicable federal / local building codes and regulations.