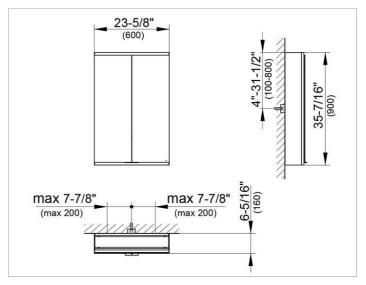

#### **DRAWING**

### **DIMENSION**

23,62 x 35,43 x 6,3 "

Warranty: KEUCO products are covered by a 5-year manufacturer's warranty, in effect from the date of purchase. During this time, proven product defects will be remedied free of charge. Warranty claims must be filed in writing, including a detailed description of the defect immediately after a defect has occurred. For a copy of our detailed product warranty policy, please contact us at office-usa@keuco.com.